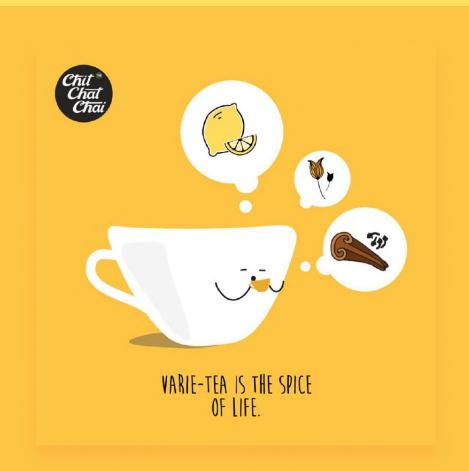

### **Design Brief**

Chai in India is more than just a beverage. It is an emotion. The client wanted to make sure that every colour, design and copy used conveyed a feeling. They wanted to keep it bright and peppy while making sure it is as

informative as possible.

**Colour Scheme** 

#FDE718

#F2EFE6

#453D3B