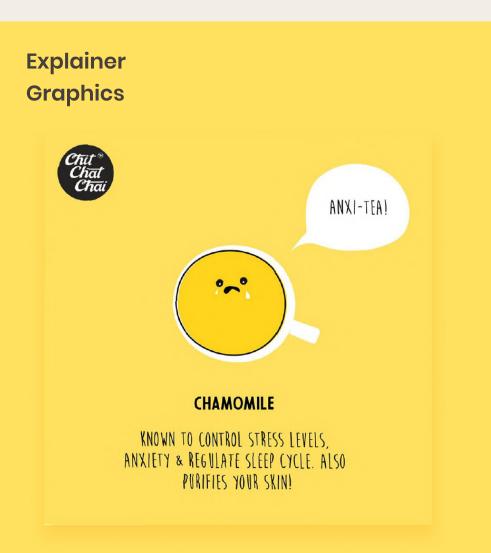

'CLOCK DESSERTS    |
| Choco Oreo Frappe                                                                                                                                  | Matcha Frappe                          |
| Fomogranate Tea lemonade                                                                                                                           | Watermeton Green Tea retresh           |
| View full Menu                                                                                                                                     |                                        |
| Chit Chat Chail @ 2019 All Rights Reserved                                                                                                         |                                        |

















50+ Design Screens & Artworks