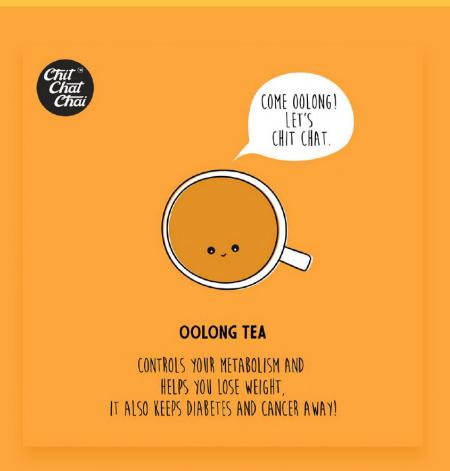

### **Design Brief**

Chai in India is more than just a beverage. It is an emotion. The client wanted to make sure that every colour, design and copy used conveyed a feeling. They wanted to keep it bright and peppy while making sure it is as

informative as possible.

**Colour Scheme** 

#FDE718

#F2EFE6

#453D3B