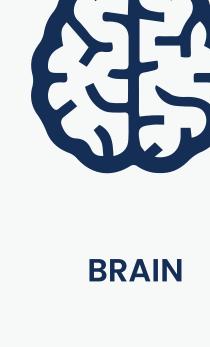

Fluid lines in the shape of a hemisphere of the brain, pixel like

lines making up the other half, denoting conversion from

**MINIMIZED** 

**Explorations** 

organic data to digital / Al solutions

**Color Palette** 