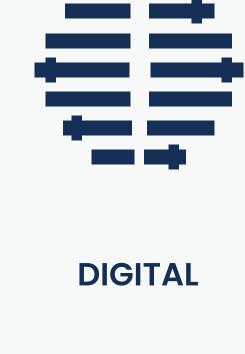

Fluid lines in the shape of a hemisphere of the brain, pixel like

lines making up the other half, denoting conversion from

**MINIMIZED** 

**Explorations** 

organic data to digital / Al solutions

**Color Palette** 