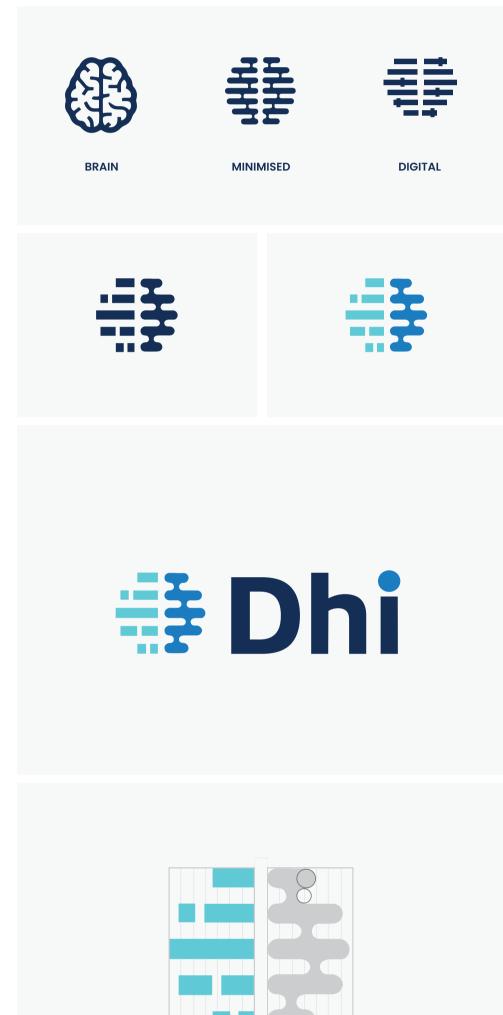

### **Explorations** Fluid lines in the shape of a hemisphere

other half, denoting conversion from organic data to digital / AI solutions

of the brain, pixel like lines making up the

#1C7BBF

#152E55

○○ 1.68 Golden Ratio

Open Sans and Maven Pro are bold, strong

widths making it a dominant but also

fonts combined with curves and varied body

20+ Logo Iterations

2 Extraordinary Designers