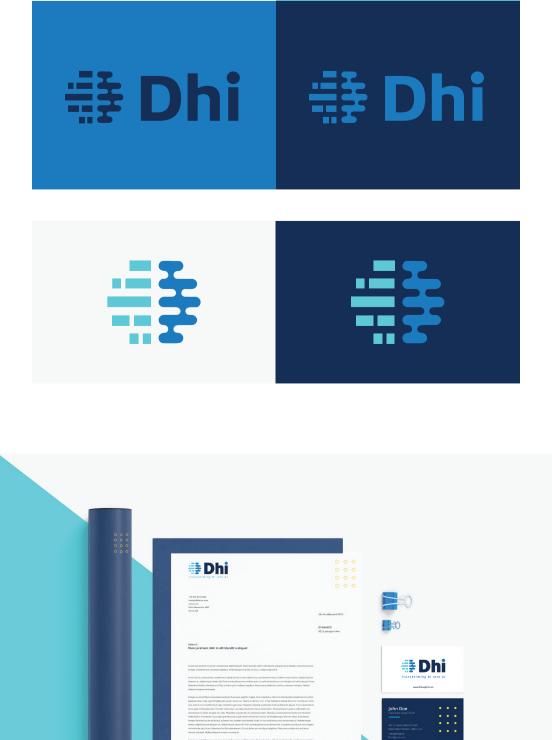

### **Explorations** Fluid lines in the shape of a hemisphere

other half, denoting conversion from organic data to digital / AI solutions

of the brain, pixel like lines making up the

#1C7BBF

#152E55

○○ 1.68 Golden Ratio