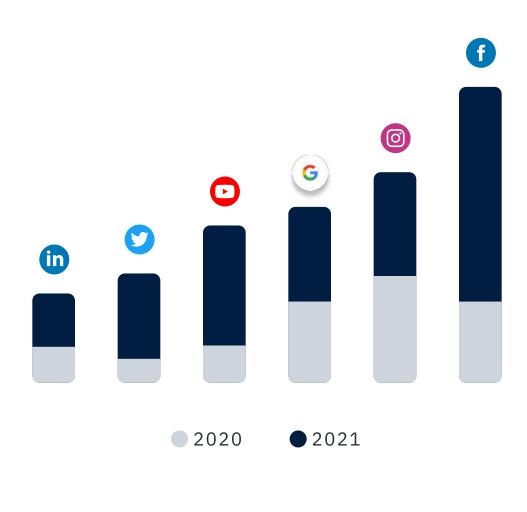

| 100 Likes                                                                                      |  |  |  |
| Lorem ipsum dolor sit amet, consectetur adipiscing elit, sed do eiusmod tempor incididunt more |  |  |  |
| Add commentSource10 minutes ago                                                                |  |  |  |
| Hallmark_builders …                                                                            |  |  |  |
|                                                                                                |  |  |  |
| <u>ଲ</u> ପ୍ 🔁 🕲                                                                                |  |  |  |

### Filtering the best approch suitable for SAS Infra through a solid social media strategy





## Global traffic increased on all platforms by 120%



# Facebook Impact

| Pa                | ge Likes 2 | 21.5K+ |
|-------------------|------------|--------|
| Page Followers    | 22K+       |        |
| Page Engagement 4 | OL         |        |
|                   |            |        |





2 Extraordinary Individuals (Design + Marketing)