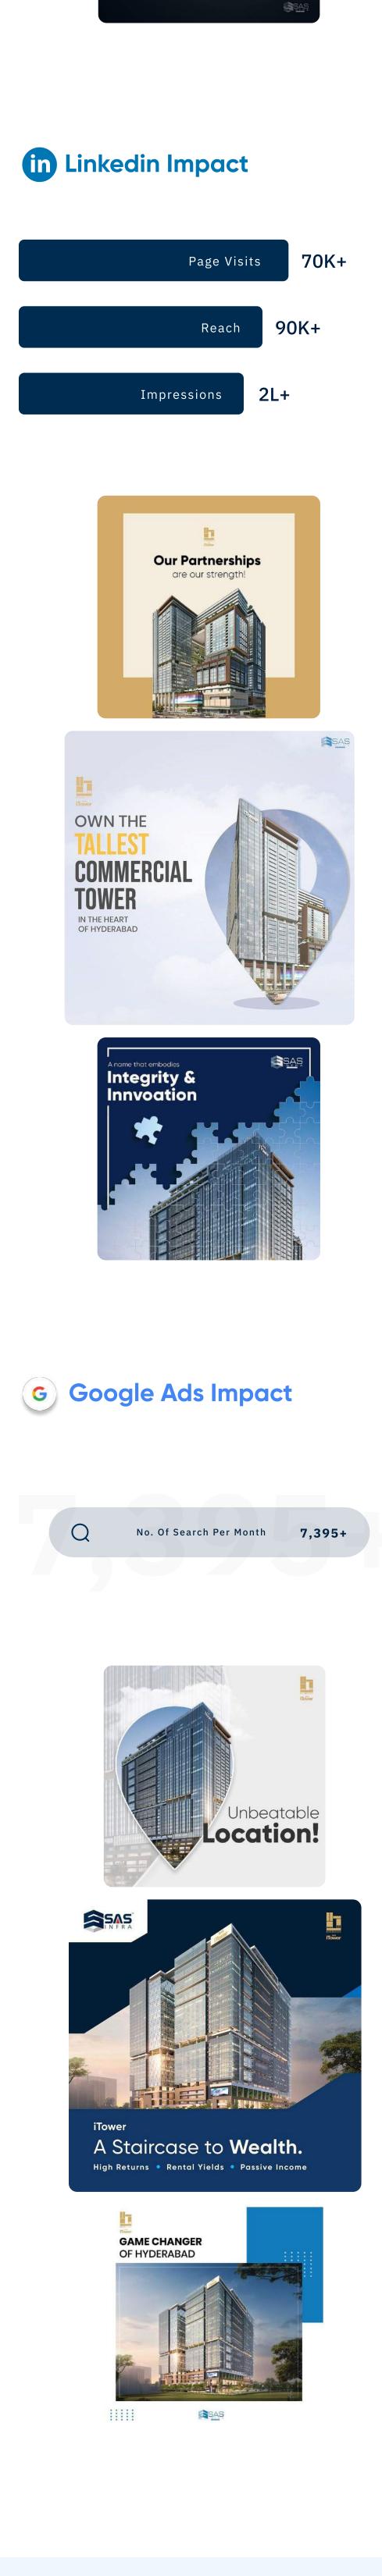

# Facebook Impact

| Pa                | ge Likes 2 | 21.5K+ |
|-------------------|------------|--------|
| Page Followers    | 22K+       |        |
| Page Engagement 4 | OL         |        |
|                   |            |        |